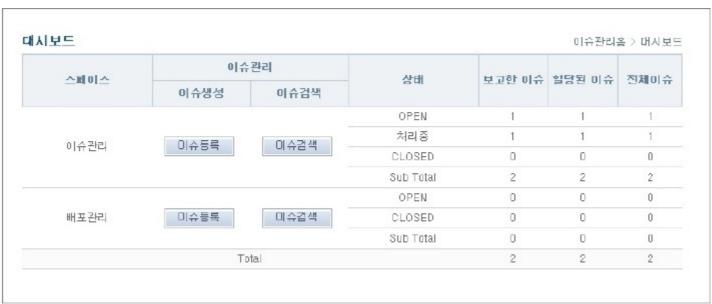

## Dashboard

- 1.Lookup issue status for each space.
- 2.Lookup reported issues, assigned issue, all issues.
  - Space :Space the user belongs to
  - Create an issue :Browse to issue creation screen
  - Search issues :Browse to issue searching screen
  - Status :Differs to each space, look up issues of the status
  - Reported Issues : Number of issues the user registered
  - Assigned Issues :Number of issues the user is assigned. In other words, these are the issues the user has to resolve
  - All Issues : Number of all Issues
- 3. Click 'Create Issue' button to browse to issue creation screen.
- 4. Click 'Search Issues' button to browse to issue searching screen.